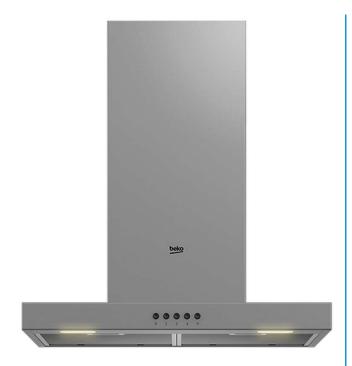

## BEKO HOOD T-SHAPE S/STEEL 60 CMS

Model Number: BHCB61622BXH

| KEY FEATURES:           |                            |
|-------------------------|----------------------------|
| Product Name:           | Hood                       |
| Type:                   | Wall-mounted               |
| Color:                  | Black                      |
| Venting Method Options: | Recirculation & Extraction |
| Energy Rating:          | В                          |

| SPECIFICATIONS:              |                  |
|------------------------------|------------------|
| Material of Hood Body:       | Stainless Steel  |
| Control Type:                | Touch Control    |
| Air Flow:                    | 612 m³/h         |
| Noise Level:                 | 68db             |
| Fluid Dynamic Efficiency:    | В                |
| Lighting Efficiency:         | А                |
| Grease Filtering Efficiency: | С                |
| Number of Speeds:            | 3                |
| Number of Grease Filter:     | 2                |
| No. of lamp & Power:         | 2/3W LED round   |
|                              | lamp             |
| Connected Power:             | 220-240W         |
| Certification:               | CB/CE/RoHs/REACH |

## **DIMENSIONS:**

W: 59.8 cm x D: 50.5 cm x H: 102.5 cm